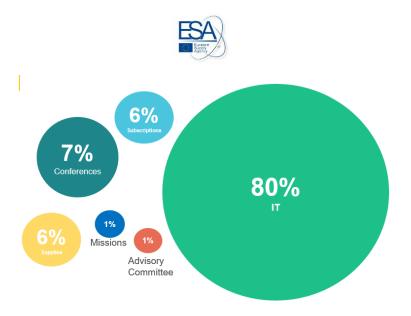

#### 2.4 Commitments of current year C1 funds

The executed commitment amount in 2021 (Annex 6) totalled EUR 209 489.28 (99.76%). This compares to 2020 executed commitments of EUR 228 949.17 (99.54%). The basic expenditure categories are: the computer infrastructure (80%), organisation and participation of conferences (7%) and subscriptions and purchase of information media (6%).

| Budget allocation 2021      |                          |        |  |  |  |
|-----------------------------|--------------------------|--------|--|--|--|
| Expense type                | Committet amounts in EUR | %      |  |  |  |
| IT                          | 167 304                  | 79.9%  |  |  |  |
| Conferences                 | 14 251                   | 6.8%   |  |  |  |
| Subscriptions               | 12 077                   | 5.8%   |  |  |  |
| Supplies <sup>11</sup>      | 11 840                   | 5.7%   |  |  |  |
| Missions                    | 2 500                    | 1.2%   |  |  |  |
| Advisory committee meetings | 1 517                    | 0.7%   |  |  |  |
| Total                       | 209 849                  | 100.0% |  |  |  |

-

<sup>&</sup>lt;sup>11</sup> Other supplies include communication and publication activities, memberships, representation expenses and bank charges.

Figure 2-Budget allocation