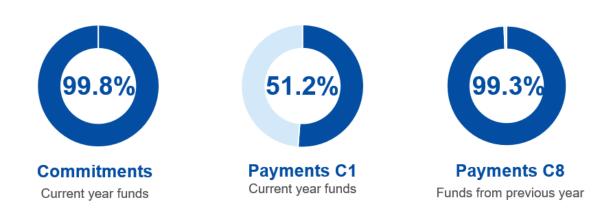

#### 2.1 Budget implementation at a glance

| EC Contribution (1)             | • EUR 210 000.00                               |
|---------------------------------|------------------------------------------------|
| Committed<br>Appropriations (2) | • EUR 209 489.28 (C1)<br>• EUR 177 578.67 (C8) |
| Payment Appropriations (3)      | • EUR 107 522.90 (C1)<br>• EUR 176 329.90 (C8) |
| Carried over in 2022            | • EUR 101 966.38                               |
| Cancelled                       | • EUR 510.72                                   |

#### 2.4 Commitments of current year C1 funds

The executed commitment amount in 2021 (Annex 6) totalled EUR 209 489.28 (99.76%). This compares to 2020 executed commitments of EUR 228 949.17 (99.54%). The basic expenditure categories are: the computer infrastructure (80%), organisation and participation of conferences (7%) and subscriptions and purchase of information media (6%).

#### 2.6 Payments from current year funds - C1 funds

The executed payments<sup>13</sup> in 2021 amounted to EUR 107 522.90, giving an implementation rate of 51.20% of available appropriations. This compares to payments in 2020 of EUR 51 370.50 (or 22%).

#### 2.8 Appropriations carried over from previous year – C8 funds

Carry-over of payment appropriations (Annex 7) from 2020 to 2021 amounted to EUR 177 578.67 (EUR 131 137.56 in 2020).

Payments executed in 2021 under carry-overs (C8) from the previous year totalled to EUR 176 329.90, giving a very high implementation rate of 99.30% on carried-over (C8) funds despite the negative effects of the pandemic.<sup>15</sup>