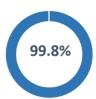

#### 2.4 Commitments of current year C1 funds

The executed commitment amount in 2021 (Annex 6) totalled EUR 209 489.28 (99.76%). This compares to 2020 executed commitments of EUR 228 949.17 (99.54%). The basic expenditure categories are: the computer infrastructure (80%), organisation and participation of conferences (7%) and subscriptions and purchase of information media (6%).

| C1 Funds of the year      | Amounts in EUR | %      |
|---------------------------|----------------|--------|
| Commitment Appropriations | EUR 210 000.00 |        |
| Executed commitments      | EUR 209 489.28 | 99.76% |
| Cancelled appropriations  | EUR 510.72     | 0.24%  |