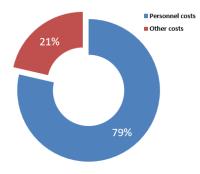

#### Estimate of total administrative costs covered by the EC

According to the European Commission estimate for the average cost of an official<sup>7</sup>, in 2021 the Agency's **total** average cost\_**covered by the EC** amounted to EUR 2 270 258 (EUR 2 432 000 in 2020). The salaries of the Agency's staff, covered by the Commission, were calculated at EUR 1 784 258 or 79% of the total average costs covered, the latter being a statutory requirement. Total average costs

<sup>&</sup>lt;sup>7</sup> Circular note of European Commission - ARES(2020)7207855-30.11.2020 [ FR ] and revisited methodology based on ARES(2022)744940 and Ares(2022)976317.

include salaries as well as other costs corresponding to operating expenditure, mainly buildings and IT related which totalled EUR 486 000 (21%).

| ESA Administrative costs covered by EC | EUR       | %    |
|----------------------------------------|-----------|------|
| Personnel costs                        | 1 784 258 | 79%  |
| Other costs                            | 486 000   | 21%  |
| Total Average Cost                     | 2 270 258 | 100% |

Table 2- ESA total average administrative costs covered directly by European Commission

Figure 1- Administrative costs covered by EC by category

The estimated sum of EUR 486 000 covers ESA's costs other than salaries (and the needs covered directly by the ESA budget); ESA would need substantially more resources, human as well as financial, to be allocated additionally by the EU General Budget, if it were to cover all its administrative needs by itself.