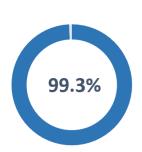

#### 2.8 Appropriations carried over from previous year – C8 funds

Carry-over of payment appropriations (Annex 7) from 2020 to 2021 amounted to EUR 177 578.67 (EUR 131 137.56 in 2020).

Payments executed in 2021 under carry-overs (C8) from the previous year totalled to EUR 176 329.90, giving a very high implementation rate of 99.30% on carried-over (C8) funds despite the negative effects of the pandemic.<sup>15</sup>